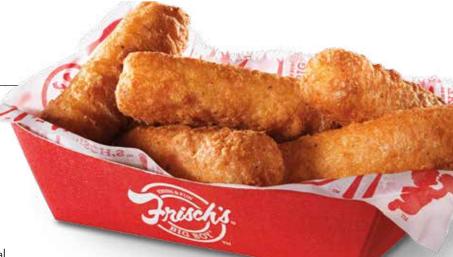

# **Appetizers**

Chili Cheese Tots or Fries 3.19 | 680-730 cal Hand-Breaded Fried Mushrooms 3.99 | 370 cal Hand-Breaded Fried Pickles 2.99 | 310 cal Jalapeño Poppers 4.89 | 550 cal Mozzarella Cheese Sticks 4.69 | 570 cal