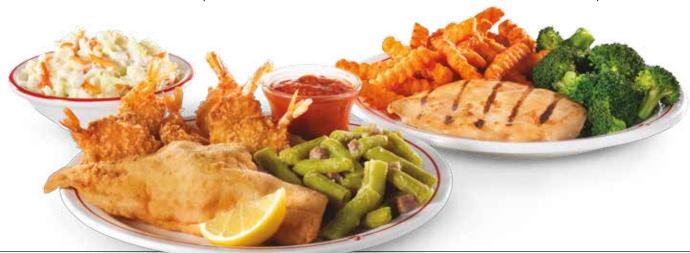

#### SEAFOOD MARKET DINNER

Hand-breaded haddock fillet and golden-fried butterfly shrimp served with cocktail sauce and Frisch's Original Tartar Sauce. 11.59 | 1175-2080 cal

#### **GRILLED CHICKEN BREAST DINNER**

Skinless chicken breast lightly seasoned in marinade and grilled. 9.99 425-1330 cal

HADDOCK DINNER Hand-breaded fillet.

10.39 | 545-1450 cal

CRISPY WHITE FISH DINNER Two crispy white fish fillets.

10.09 | 685-1590 cal

**BUTTERFLY SHRIMP** Golden-fried butterfly shrimp served with cocktail sauce and a lemon wedge.