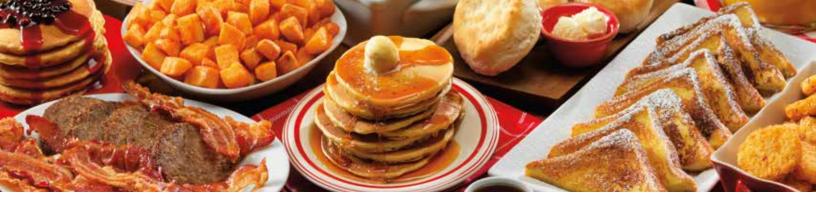

# # Breakfast Bar

Served Saturday and Sunday until 1:30 PM. 8.99

Breakfast Bar with Fruit is priced per person for dining room consumption only. Selections will vary. See buffet for calorie declarations.

THREE FLUFFY PANCAKES with syrup. Served with bacon, sausage, ham or turkey sausage.

5.29 920-1240 cal FRENCH TOAST with syrup. Served with bacon, sausage, ham or turkey sausage.

**BIG BOY BREAKFAST** Two eggs\* any style, two pancakes, two strips of bacon, one sausage patty, hash browns and choice of toast. No substitutions please. 7.69 | 1300-1330 cal