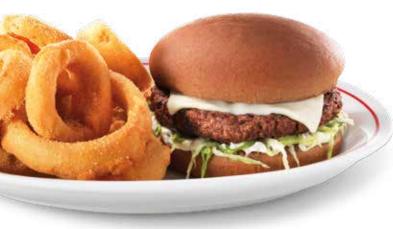

#### PRIMETIME SOUTHWEST VEGGIE BURGER

Black bean burger with salsa, red onions and leaf lettuce served on a brioche bun.

**Platter** 10.58 | 585-1490 cal | **Sandwich** 6.59 | 530 cal