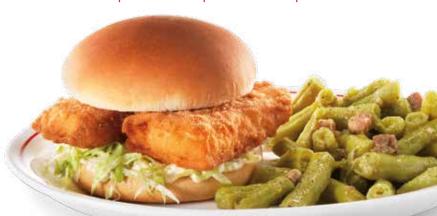

### FISH SANDWICH

Two hand-breaded, crispy fillets with lettuce and Frisch's Original Tartar Sauce.

**Platter** 10.58 | 755-1660 cal | **Sandwich** 6.69 | 700 cal