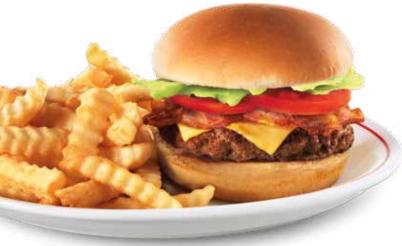

#### BACON CHEESEBURGER

1/4 lb. of beef\* with cheese, two slices of bacon, lettuce, tomatoes, pickles and mayonnaise.

Platter 10.58 | 885-1790 cal | Sandwich 6.69 | 830 cal