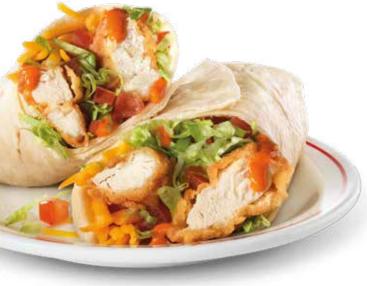

#### **BUFFALO CHICKEN WRAP**

Crispy chicken tenders with tomatoes, lettuce, cheddar cheese and buffalo sauce wrapped in a tortilla. Your choice of blue cheese or ranch dressing on the side.

Platter 10.18 | 1135-2040 cal | Wrap 6.29 | 1080 cal