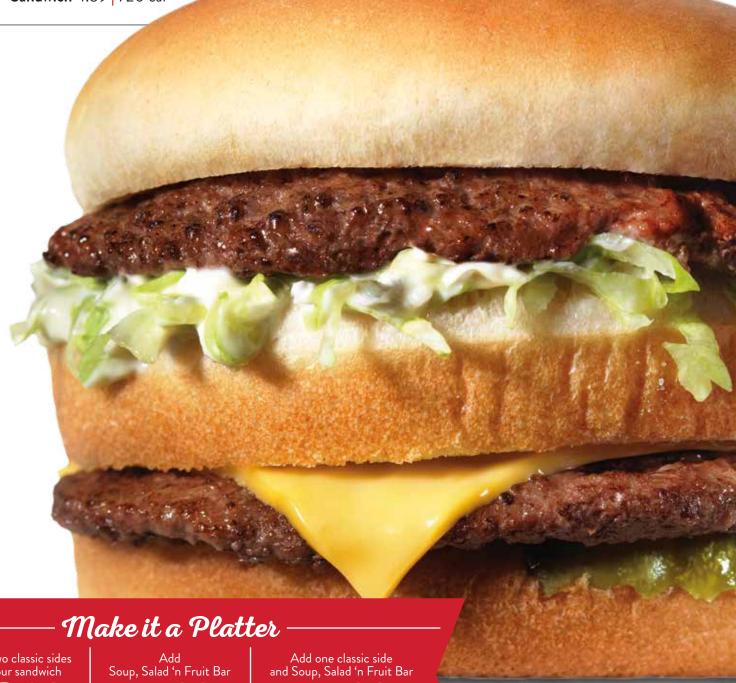

#### **BIG BOY®**

1/4 lb. of beef\* with cheese, lettuce, pickle and Frisch's Original Tartar Sauce on a double-decker bun.

**Platter** 8.78 | 775-1680 cal **Sandwich** 4.89 | 720 cal

SUPER BIG BOY™

1/2 lb. of beef\* with cheese, lettuce, pickles and Frisch's Original Tartar Sauce on a double-decker bun. **Platter** 11.08 | 1315-2220 cal | **Sandwich** 7.19 | 1260 cal