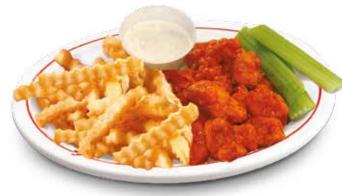

### Baskets

BUFFALO BITES 'N FRIES Crispy chicken tossed in Buffalo sauce with crinkle cut fries, celery and ranch dressing. 6.99 | 1400 cal

FISH 'N CHIPS Two pieces of crispy white fish and crinkle cut fries served with Frisch's Original Tartar Sauce. 6.99 | 1310 cal